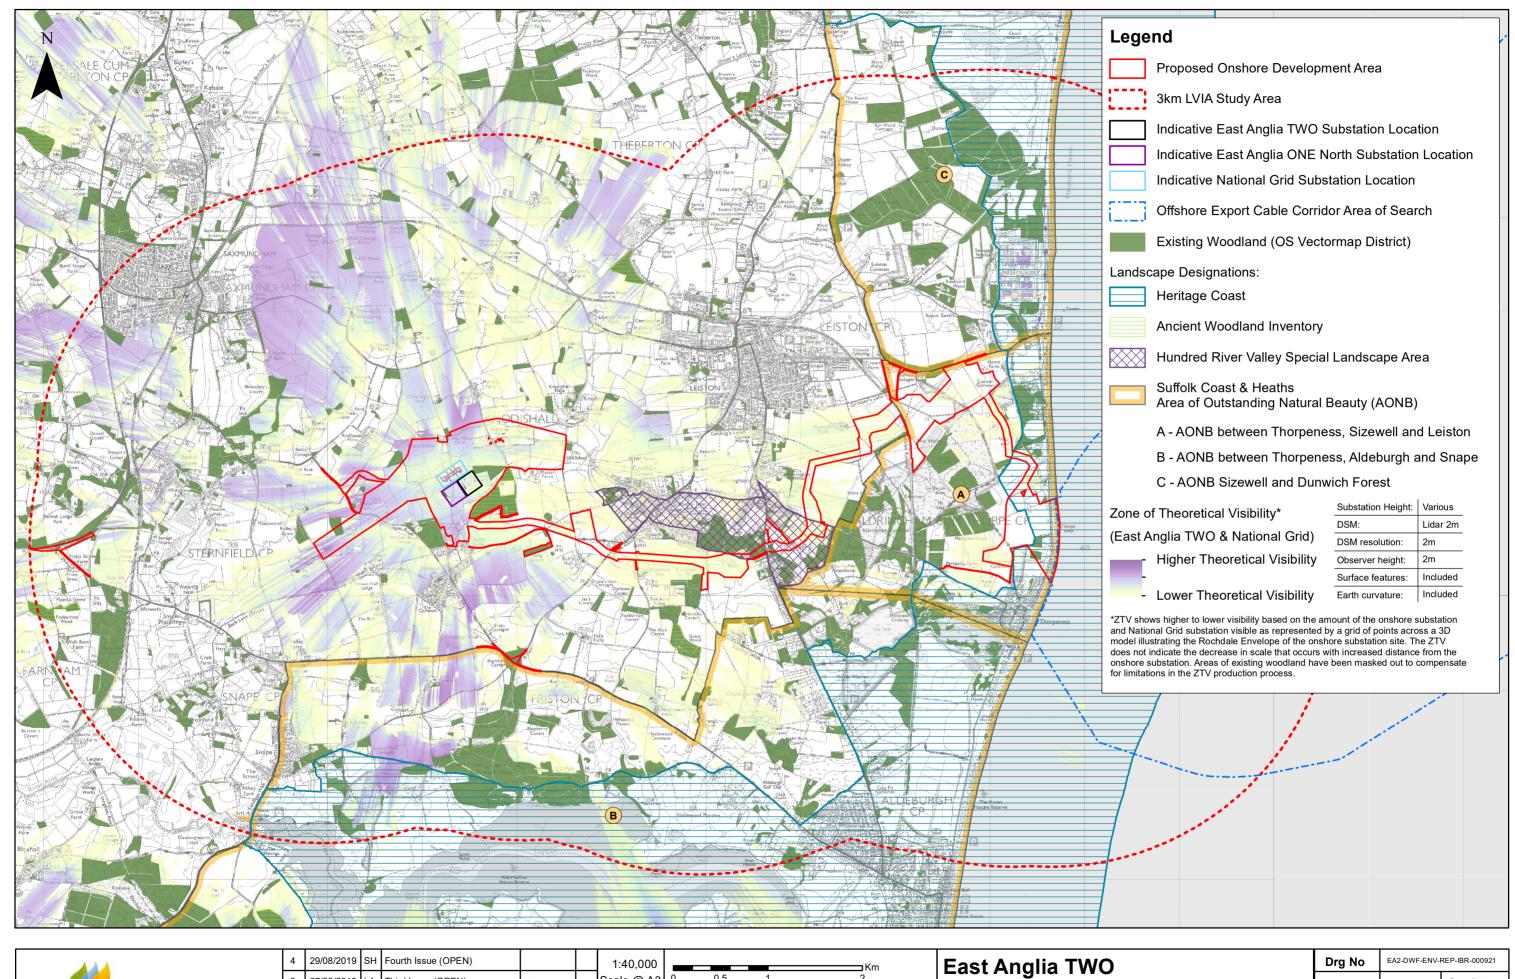

**Onshore Substation ZTV** (with Landscape Designations)

| Drg No | EA2-DWF-ENV-REP-IBR-000921 |                                      |  |  |  |
|--------|----------------------------|--------------------------------------|--|--|--|
| Rev    | 4                          | Coordinate System: BNG Datum: OSGB36 |  |  |  |
| Date   | 29/08/19                   |                                      |  |  |  |
| Figure | 29.8                       |                                      |  |  |  |